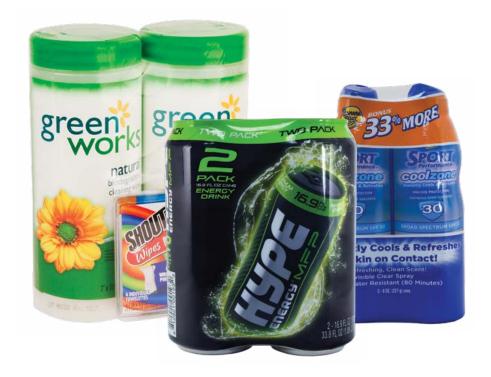

## **Shrink Bags & Bands**

Deliver strong, safe, simply elegant, or surprising packaging solutions when product details sparkle through SuperShrink® bags, bands and sleeves. New Sonic twin cut bands join two products in their own protective band with a daring center seam engineered to resist breaking or tearing.

Superior reflective properties improve customer appeal for single items and multipack promotions while protecting your products.

- Shaped for unique product groupings or difficult-to-fit items
- PVC bags & bands made from tubing no weak side seams
- FDA approved food grade PVC & Polyolefin

Choose in-stock shapes or specify to fit your products.

| SUBSTR ATE  | SONIC SEAM PVC TWIN CUT BANDS             |
|-------------|-------------------------------------------|
| SIZES       | 25mm –1100mm                              |
| GAUGES      | 0.04- 0.08mm                              |
| SHRINK AGE  | 5%–13% Machine                            |
|             | 50%+ 5% or High Shrink at 58%+ Transverse |
| COLOR       | Crystal Clear, print up to 3 colors       |
| OTHER       | Specify band sizes for each product       |
|             |                                           |
| SUBSTR ATES | PVC & POLYOLEFIN BAGS, BANDS & SLEEVES    |
| SIZES       | 30mm –1200mm Lay-Flat                     |
| GAUGES      | .85 MIL to 2 MIL                          |
| SHRINK AGE  | 5%-25% Machine (based on gauge/size)      |
|             | 20%–65% Transverse (based on gauge/size)  |
| COLOR       | Crystal Clear or Tinted                   |
| OTHER       | Full Converting Capabilities              |
|             |                                           |